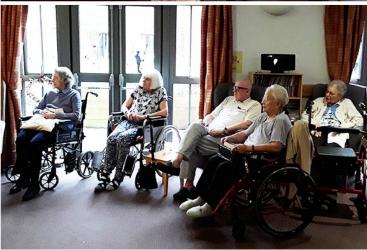

## **Ukulele group visits Hengist Field Care Home**

We enjoyed a fantastic Thursday afternoon last week when we welcomed a group of five ukulele players named 'Strings Attached' to Hengist Field Care Home, who came in to perform for us.

The group played a brilliant selection of songs whilst playing their ukuleles; songs from **The Beatles, The Shadows, Cliff Richard** and many more.

We will definitely be inviting them back, as everyone said how much they had enjoyed watching and listening to their wonderful music.

Huge thanks to the group for a fantastic afternoon!