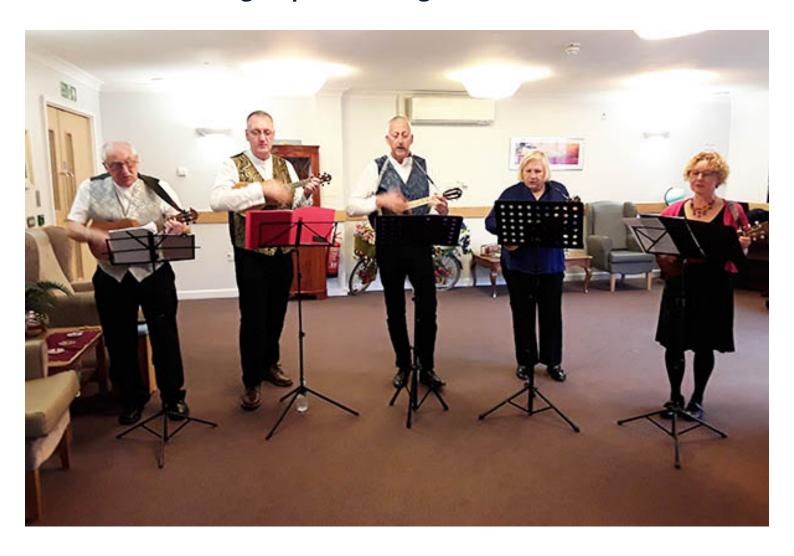

## **Ukulele group visits Hengist Field Care Home**

We enjoyed a fantastic Thursday afternoon last week when we welcomed a group of five ukulele players named 'Strings Attached' to Hengist Field Care Home, who came in to perform for us.

The group played a brilliant selection of songs whilst playing their ukuleles; songs from **The Beatles, The Shadows, Cliff Richard** and many more.

We will definitely be inviting them back, as everyone said how much they had enjoyed watching and listening to their wonderful music.