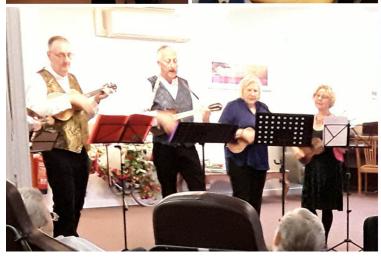

## **Ukulele group visits Hengist Field Care Home**

We enjoyed a fantastic Thursday afternoon last week when we welcomed a group of five ukulele players named 'Strings Attached' to Hengist Field Care Home, who came in to perform for us.

The group played a brilliant selection of songs whilst playing their ukuleles; songs from **The Beatles, The Shadows, Cliff Richard** and many more.

We will definitely be inviting them back, as everyone said how much they had enjoyed watching and listening to their wonderful music.

Huge thanks to the group for a fantastic afternoon!