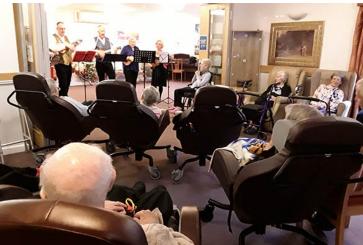

## **Ukulele group visits Hengist Field Care Home**

We enjoyed a fantastic Thursday afternoon last week when we welcomed a group of five ukulele players named 'Strings Attached' to Hengist Field Care Home, who came in to perform for us.

The group played a brilliant selection of songs whilst playing their ukuleles; songs from **The Beatles, The Shadows, Cliff Richard** and many more.

We will definitely be inviting them back, as everyone said how much they had enjoyed watching and listening to their wonderful music.