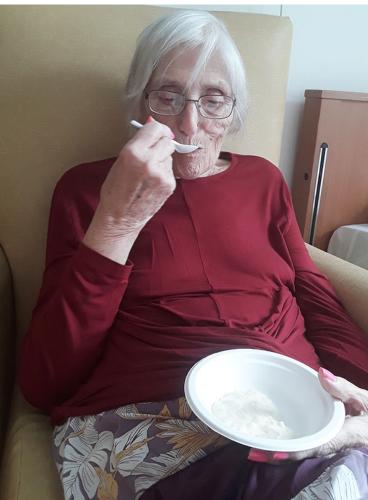

## **Sweet treat pudding tasting at Hengist Field Care Home**

On Saturday 22 July, as requested by our wonderful residents, we organised a tasting session to try out some individual desserts here at Hengist Field Care Home.

Belgium chocolate and chocolate and mint mousses

Flavoured custards and butterscotch Angel Delight

It was difficult to choose just which one to try first, with so many tempting textures and flavours – so many of our residents enjoyed two, three or four tastes! *After all, you can never have too much pudding!* 