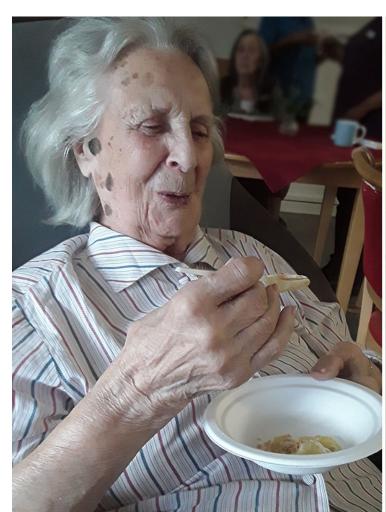

## **Sweet treat pudding tasting at Hengist Field Care Home**

On Saturday 22 July, as requested by our wonderful residents, we organised a tasting session to try out some individual desserts here at Hengist Field Care Home.

Belgium chocolate and chocolate and mint mousses

Flavoured custards and butterscotch Angel Delight

It was difficult to choose just which one to try first, with so many tempting textures and flavours – so many of our residents enjoyed two, three or four tastes! *After all, you can never have too much pudding!* 