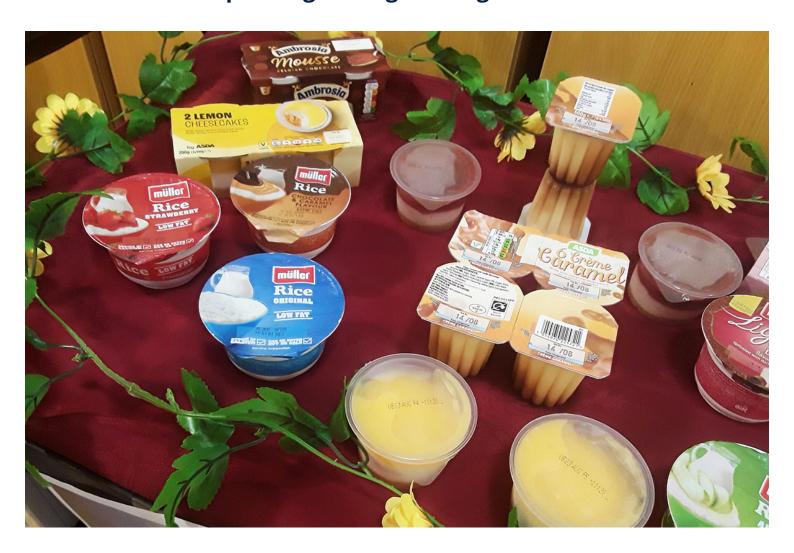

## On our sweet treat trolley we had:

Strawberry cheesecake

Lemon cheesecake

Salted caramel cheesecake

Apple, raspberry and chocolate and hazelnut Muller Rice

Yoghurts, including Turkish delight flavour

Crème caramels

Belgium chocolate and chocolate and mint mousses

Flavoured custards and butterscotch Angel Delight

It was difficult to choose just which one to try first, with so many tempting textures and flavours – so many of our residents enjoyed two, three or four tastes! *After all, you can never have too much pudding!* 