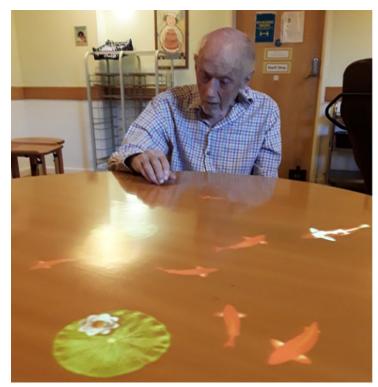

Different activities are added to the Magic Table to keep our residents interested; they particularly enjoy **sweeping away leaves** and **touching stars** to make them shoot across the table.

Other engaging displays include fish swimming and flowers which go into bloom when you touch them - so relaxing!

**Sensory tools** like this are so important for those living with **Dementia** on our Unit, offering something simple and stimulating to focus on and enjoy.

## **Hengist Field Care Home**

Enjoying the relaxing sensory displays