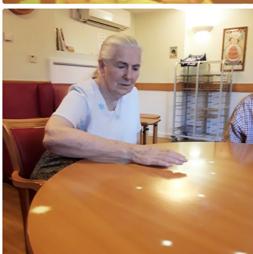

## **Magic Table fun at Hengist Field Care Home**

On a regular basic, we encourage our residents on our Dementia Unit at Hengist Field Care Home to enjoy a session on their amazing Magic Table - an interactive table full of fun and engaging sensory displays to interact with.

Different activities are added to the Magic Table to keep our residents interested; they particularly enjoy **sweeping away leaves** and **touching stars** to make them shoot across the table.

Other engaging displays include fish swimming and flowers which go into bloom when you touch them - so relaxing!

**Sensory tools** like this are so important for those living with **Dementia** on our Unit, offering something simple and stimulating to focus on and enjoy.

## **Hengist Field Care Home**

Enjoying the relaxing sensory displays