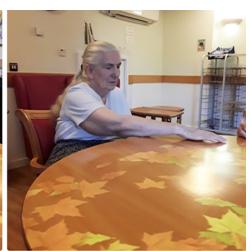

## **Magic Table fun at Hengist Field Care Home**

On a regular basic, we encourage our residents on our Dementia Unit at Hengist Field Care Home to enjoy a session on their amazing Magic Table - an interactive table full of fun and engaging sensory displays to interact with.

Different activities are added to the Magic Table to keep our residents interested; they particularly enjoy **sweeping away leaves** and **touching stars** to make them shoot across the table.

Other engaging displays include fish swimming and flowers which go into bloom when you touch them - so relaxing!

**Sensory tools** like this are so important for those living with **Dementia** on our Unit, offering something simple and stimulating to focus on and enjoy.