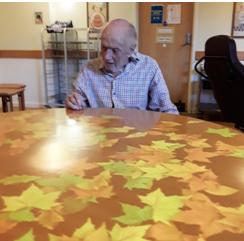

## **Magic Table fun at Hengist Field Care Home**

On a regular basic, we encourage our residents on our Dementia Unit at Hengist Field Care Home to enjoy a session on their amazing Magic Table - an interactive table full of fun and engaging sensory displays to interact with.

Different activities are added to the Magic Table to keep our residents interested; they particularly enjoy **sweeping away leaves** and **touching stars** to make them shoot across the table.

Other engaging displays include fish swimming and flowers which go into bloom when you touch them - so relaxing!

**Sensory tools** like this are so important for those living with **Dementia** on our Unit, offering something simple and stimulating to focus on and enjoy.