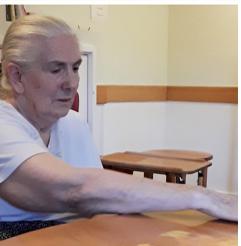

## **Magic Table fun at Hengist Field Care Home**

On a regular basic, we encourage our residents on our Dementia Unit at Hengist Field Care Home to enjoy a session on their amazing Magic Table - an interactive table full of fun and engaging sensory displays to interact with.

Different activities are added to the Magic Table to keep our residents interested; they particularly enjoy **sweeping away leaves** and **touching stars** to make them shoot across the table.

Other engaging displays include fish swimming and flowers which go into bloom when you touch them - so relaxing!

**Sensory tools** like this are so important for those living with **Dementia** on our Unit, offering something simple and stimulating to focus on and enjoy.