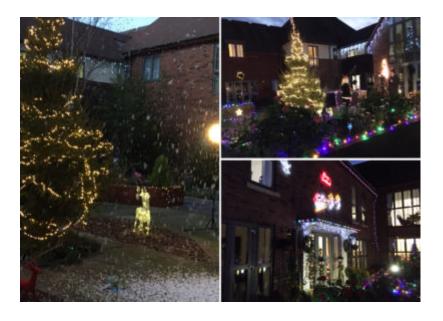

## A winter wonderland arrives at Hengist Field Care Home

We've worked hard this week to transform our lovely Courtyard Garden into a magical winter wonderland for all our residents at Hengist Field Care Home.

Everyone was in the Christmas spirit and we were videoed for a special **Nellsar Christmas film** as we put up our decorations.

Everyone loved the garden with our huge **Christmas tree**, **sparkly lights**, **decorations** and even a **snow machine**! Our residents said they just love sitting and looking out the window.