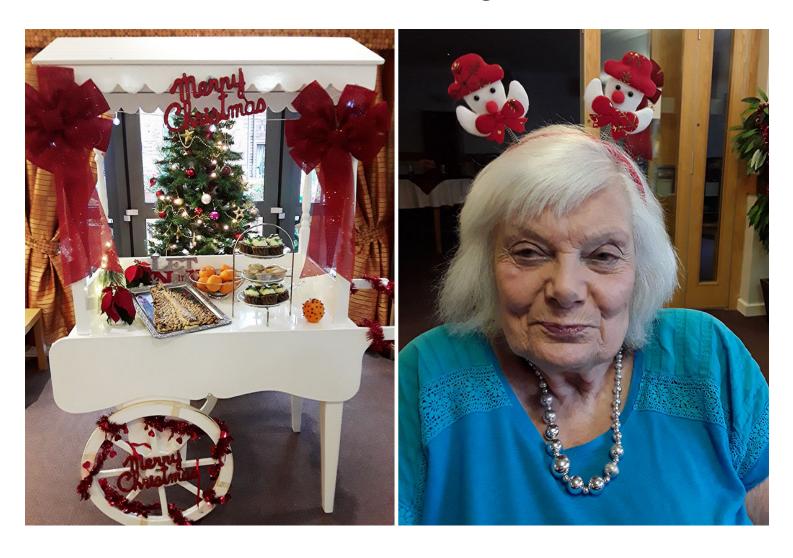

Our Kitchen team prepared some **festive cupcakes**, **mince pies** and a **fabulous puff pastry Christmas tree** and there was **sherry**, **Baileys** and **mulled wine** flowing, which everyone enjoyed after being outside.